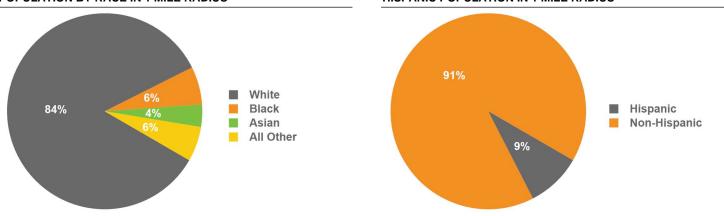

#### **POPULATION BY RACE**

|                             | 2023 Population |        |        |        |        |         |        |  |  |
|-----------------------------|-----------------|--------|--------|--------|--------|---------|--------|--|--|
| Race                        | 1 Mile          |        |        | 2 Mile |        | 10 Mile |        |  |  |
| White                       |                 | 13,570 | 84.28% | 42,468 | 82.39% | 267,010 | 86.13% |  |  |
| Black                       | 1,010           |        | 6.27%  | 3,328  | 6.46%  | 14,031  | 4.53%  |  |  |
| Asian                       | 594             |        | 3.69%  | 2,684  | 5.21%  | 15,108  | 4.87%  |  |  |
| American Indian & Alaskan   | 192             |        | 1.19%  | 752    | 1.46%  | 3,315   | 1.07%  |  |  |
| Hawaiian & Pacific Islander | 17              |        | < 1%   | 81     | < 1%   | 355     | < 1%   |  |  |
| Other                       | 718             |        | 4.46%  | 2,229  | 4.32%  | 10,177  | 3.28%  |  |  |

#### **POPULATION BY RACE IN 1 MILE RADIUS**

### **HISPANIC POPULATION IN 1 MILE RADIUS**