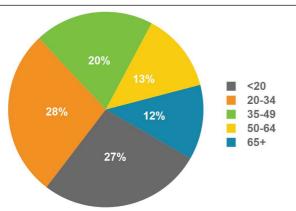

#### **POPULATION BY AGE GROUP IN 1 MILE RADIUS**

#### **POPULATION BY AGE IN 1 MILE RADIUS**