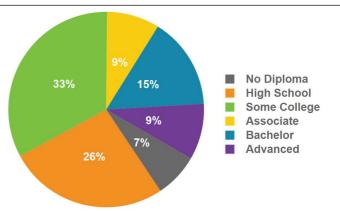

| 22,428    | 124,464         |  |
| 2028 Households            | 6,930     | 22,730    | 127,489<br>2.4% |  |
| Household Growth 2023-2028 | 1.8%      | 1.4%      |                 |  |
| Median Household Income    | \$46,067  | \$48,077  | \$62,268        |  |
| Average Household Size     | 2.2       | 2.2       | 2.4             |  |
| Average HH Vehicles        | 2         | 2         | 2               |  |
| Housing                    |           |           |                 |  |
| Median Home Value          | \$150,806 | \$148,729 | \$198,680       |  |
| Median Year Built          | 1966      | 1965      | 1980            |  |

#### **POPULATION BY AGE GROUP IN 1 MILE RADIUS**



#### **POPULATION BY AGE IN 1 MILE RADIUS**



#### **POPULATION BY EDUCATION IN 1 MILE RADIUS**



#### **POPULATION BY RACE**

|                             | 2023 Population |        |        |        |        |         |        |  |  |
|-----------------------------|-----------------|--------|--------|--------|--------|---------|--------|--|--|
| Race                        | 1 Mile          |        |        | 2 Mile |        | 10 Mile |        |  |  |
| White                       |                 | 13,570 | 84.28% | 42,468 | 82.39% | 267,010 | 86.13% |  |  |
| Black                       | 1,010           |        | 6.27%  | 3,328  | 6.46%  | 14,031  | 4.53%  |  |  |
| Asian                       | 594             |        | 3.69%  | 2,684  | 5.21%  | 15,108  | 4.87%  |  |  |
| American Indian & Alaskan   | 192             |        | 1.19%  | 752    | 1.46%  | 3,315   | 1.07%