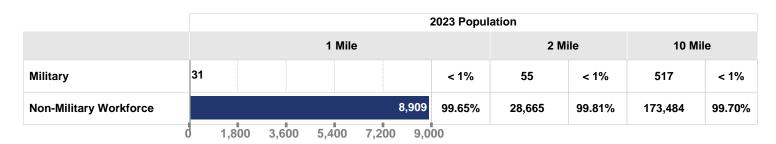

|  |  |
| White                       |                 | 13,570 | 84.28% | 42,468 | 82.39% | 267,010 | 86.13% |  |  |
| Black                       | 1,010           |        | 6.27%  | 3,328  | 6.46%  | 14,031  | 4.53%  |  |  |
| Asian                       | 594             |        | 3.69%  | 2,684  | 5.21%  | 15,108  | 4.87%  |  |  |
| American Indian & Alaskan   | 192             |        | 1.19%  | 752    | 1.46%  | 3,315   | 1.07%  |  |  |
| Hawaiian & Pacific Islander | 17              |        | < 1%   | 81     | < 1%   | 355     | < 1%   |  |  |
| Other                       | 718             |        | 4.46%  | 2,229  | 4.32%  | 10,177  | 3.28%  |  |  |

#### **POPULATION BY RACE IN 1 MILE RADIUS**

### **HISPANIC POPULATION IN 1 MILE RADIUS**



#### **MILITARY POPULATION**



7/3/2023