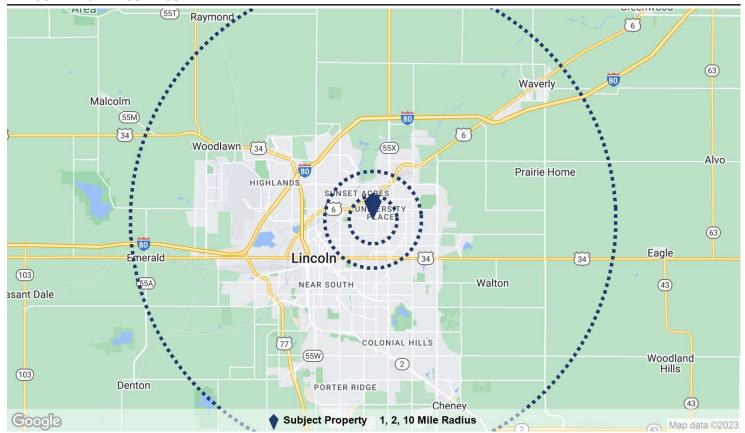

#### **DEMOGRAPHIC RADIUS RINGS**

#### **DEMOGRAPHIC SUMMARY**

| Population                 | 1 Mile    | 2 Mile    | 10 Mile         |  |
|----------------------------|-----------|-----------|-----------------|--|
| 2023 Population            | 16,101    | 51,541    | 309,995         |  |
| 2028 Population            | 16,352    | 52,144    | 317,218         |  |
| Pop Growth 2023-2028       | 1.6%      | 1.2%      | 2.3%            |  |
| 2023 Average Age           | 35        | 36        | 37              |  |
| Households                 |           |           |                 |  |
| 2023 Households            | 6,808     | 22,428    | 124,464         |  |
| 2028 Households            | 6,930     | 22,730    | 127,489<br>2.4% |  |
| Household Growth 2023-2028 | 1.8%      | 1.4%      |                 |  |
| Median Household Income    | \$46,067  | \$48,077  | \$62,268        |  |
| Average Household Size     | 2.2       | 2.2       | 2.4             |  |
| Average HH Vehicles        | 2         | 2         | 2               |  |
| Housing                    |           |           |                 |  |
| Median Home Value          | \$150,806 | \$148,729 | \$198,680       |  |
| Median Year Built          | 1966      | 1965      | 1980            |  |