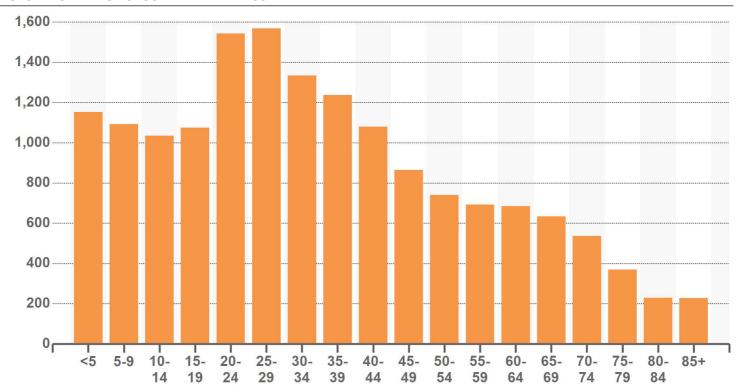

#### **POPULATION BY AGE GROUP IN 1 MILE RADIUS**

#### **POPULATION BY AGE IN 1 MILE RADIUS**